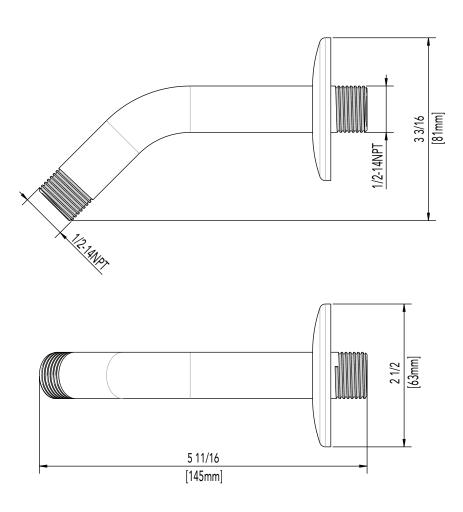

#### **SHOWER ARM**

#### **Product Codes:**

MNOSA225CP (polished chrome) MNOSA225BN (brushed nickel) MNOSA225ORB (oil rubbed bronze)