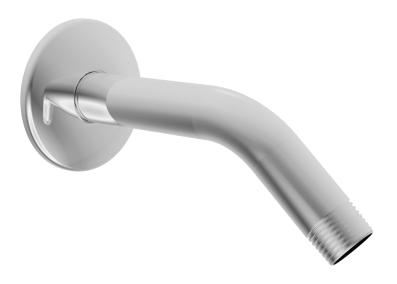

#### **SHOWER ARM**

#### **Product Codes:**

MNOSH225CP (polished chrome) MNOSH225BN (brushed nickel) MNOSH225ORB (oil rubbed bronze)

- Brass shower arm & flange
- Easy installation
- Lifetime limited warranty
- Meets ANSI:A112.18.1
- cUPC/IAPMO listed